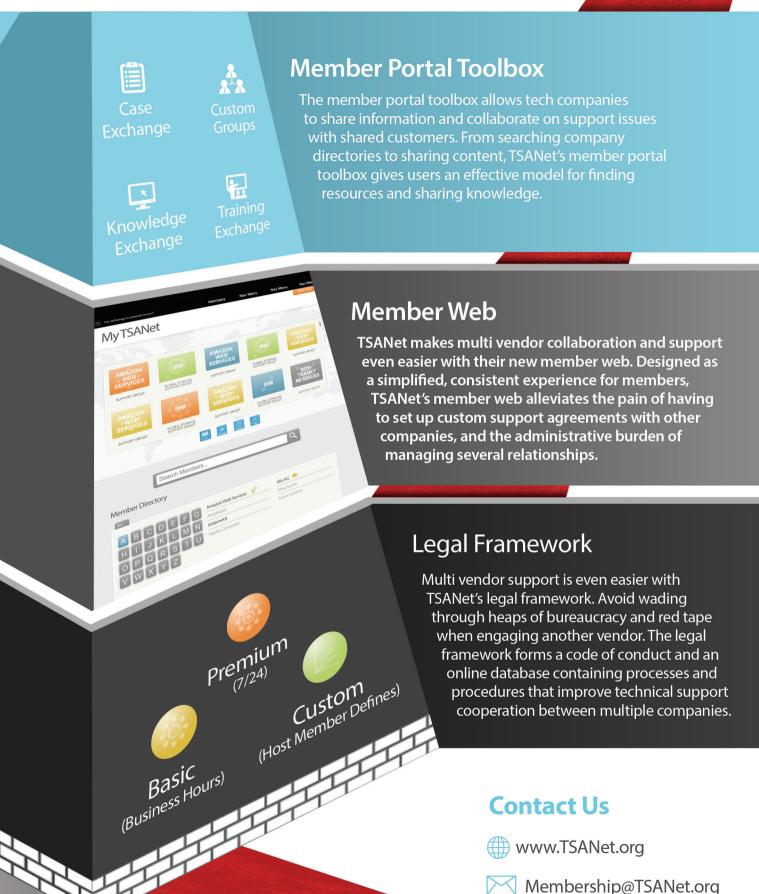

ve the operational framework and relationships to enable multi vendor collaborative support. More importantly, your customers will have a better experience because they can work with someone who has the tools and support to easily address customer issues.

#### **Effective Communication**

Currently, channel partners providing multi vendor support for their customers have to establish separate support relationships and processes with each vendor. Now, channel partners have the ability to join TSANet and utilize the legal and operational framework to standardize the process of working with vendors.

#### **Our Members**

TSANet is a global collaborative alliance consisting of 100s of companies working together to improve their customers' tech support experiences.



# **How TSANet Works**