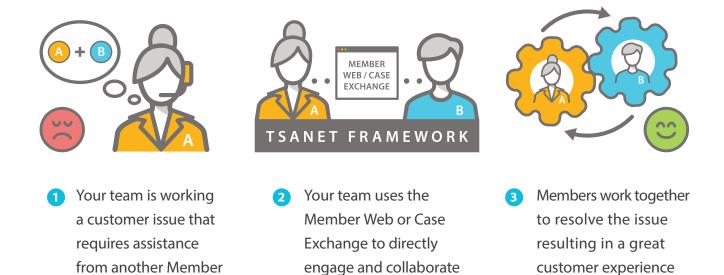

#### THE WORLD'S LARGEST VENDOR & CHANNEL TECH SUPPORT ALLIANCE

TSANet is a global collaborative alliance consisting of hundreds of companies working together to improve their shared customers' support experiences.

### WHY JOIN?



## **HOW IT WORKS**



# WHAT YOU GET

- A standard legal framework agreed by the industry's largest companies enabling a common approach to multi vendor support
- Tools for collaboration with other Members including the Member Web and system integration with Case Exchange
- > A flexible platform for working with your global partners







CHANNEL PARTNERS

# MEMBERSHIP OPTIONS

LIMITED \$500 · BASIC \$3,000 · PREMIUM \$6,000

**VISIT TSANET.ORG**