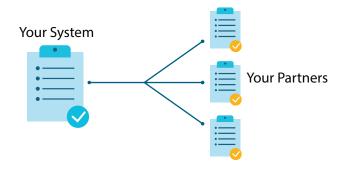

### **Connect Your System**

Partner relationships can utilize the automated incident tracking system **Case Exchange**, which further streamlines the collaboration experience.