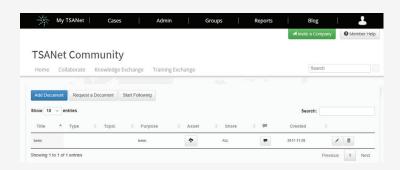

### **Document Sharing**

With a dedicated microsite, a Partner's experience can include hosting and sharing of documents such as knowledge or training information.