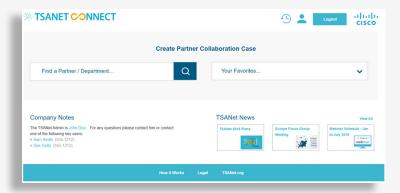

#### **TSANet Connect**

A neutral site providing all partners a portal to create a collaboration case with other Members.