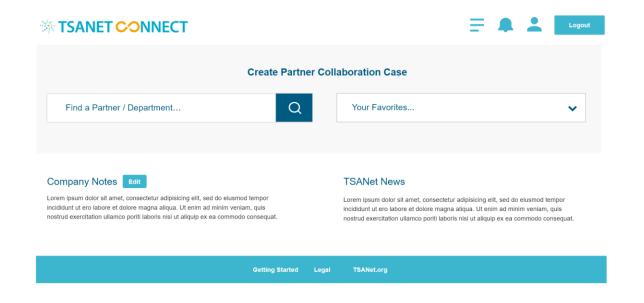

A neutral site allowing all partners a single portal to create a collaboration case with other Members.

- ☐ Simple user interface provides consistent method for creating a collaboration case with other Members
- Process includes integrated escalation management
- API first architecture allows members to integrate their systems