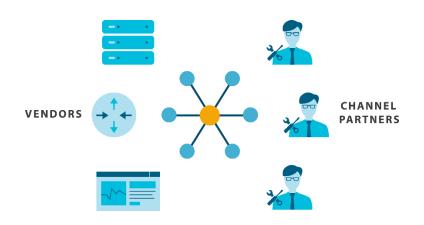

## Extend to your Channel Support Partners

The world's leading multi vendor collaborative support network is available for your service providers, distributors, system integrators and value added resellers.

- Add Service Providers or System Integrators to your Solution Support groups
- Create a Partner Program for your Channel Support Partners
- ☐ Partner groups include a co-branded registration page and supporting marketing materials
- Channel Partners can also join as Limited, Basic or Premium Members