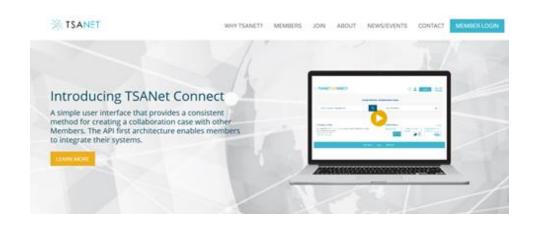

A neutral site allowing all partners a single portal to create a collaboration case with other Members.

- ☐ Simple user interface provides consistent method for creating a collaboration case with other Members
- Process includes integrated escalation management
- API first architecture allows members to integrate their systems

# \* TSANET CONNECT – Integrate your Systems

API first architecture allows members to integrate their internal processes and systems.

- Use your systems native API to automatically create tickets
- Reference integrations are available for the most common systems (Salesforce, Zendesk and others...)
- Work with TSANet to create a custom integration