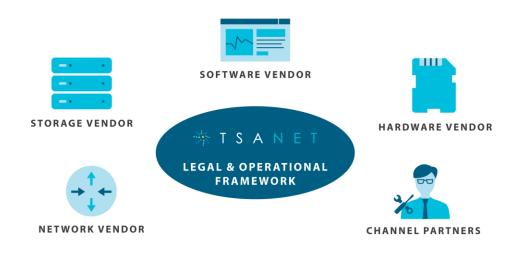

The Multi Vendor Support Community

### What is TSANet...

TSANet is a global collaborative alliance consisting of hundreds of technology companies working together to improve their customers' support experiences.

- ☐ Hardware and
  Software Vendors
- Integrators and
  Service Providers
- Distributors and Value Added Resellers